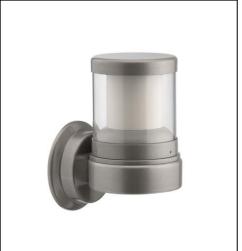

## **Polos**

Article 4032.00L10H

Product type Wall Light

Body material: Die-casting aluminium EN47100 LCU, prior the painting process, washed with stones. Painting made by polyester powder with high resistant against oxidation.

Transparent polycarbonate UV protection and silicon gasket

Reflector in steel white painted

Screws in A2 stainless steel

**IK07** IP64 850°C Powered by Citizen Electronics CLL130 Transformer Lightech IP67 Included 220/240V 10W 1100LM 3000°K Ra80