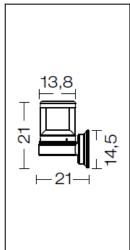

## **Polos**

Article 4032.00L10H

Product type Wall Light

Body material: Die-casting aluminium EN47100 LCU, prior the painting process, washed with stones. Painting made by polyester powder with high resistant against oxidation.

Transparent polycarbonate UV protection and silicon gasket

Reflector in steel white painted

Screws in A2 stainless steel

**IK07** IP64 850°C Powered by Citizen Electronics CLL130 Transformer Lightech IP67 Included 220/240V 10W 1100LM 3000°K Ra80