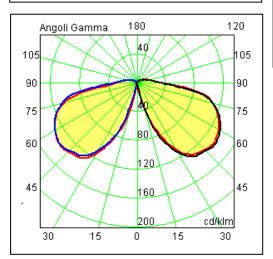

Transparent polycarbonate UV protection and silicon gasket

Reflector in steel white painted

Screws in A2 stainless steel

**IK07** IP64 850°C Powered by Citizen Electronics CLL130 Transformer Lightech IP67 Included 220/240V 10W 1100LM 3000°K Ra80