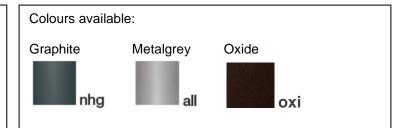

## **Polos**

Article 4032.00L10H

Product type Wall Light

Body material: Die-casting aluminium EN47100 LCU, prior the painting process, washed with stones. Painting made by polyester powder with high resistant against oxidation.